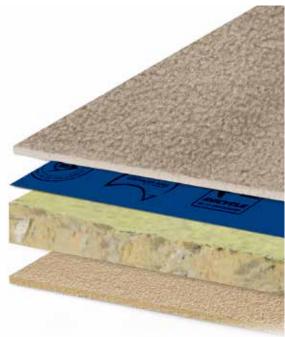

#### HOW IT'S MADE

| Thickness:            | 9mm   |
|-----------------------|-------|
| Acoustic Performance: | 27dB  |
| Thermal Insulation:   | R0.21 |

## Density Meter: DELUXE (90kg/m<sup>3</sup>)

The minimum requirement as set by the NCC is 62 dB (the lower the dB result for the flooring assembly, the better the acoustic performance).

Thermal resistance is a measure of a material's ability to resist heat transfer. The higher the R-value, the better heat transfer resistance of that material.